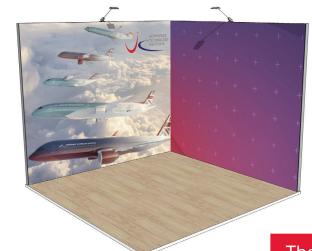

### **Each stand includes:**

- Structure
- Flooring
- Graphics
- Lighting

Large - 6m x 3m

The price of the 18m<sup>2</sup> exhibition floorspace is £7,950

## Large - 6m x 3m