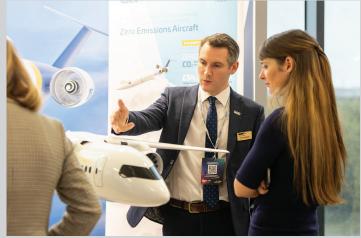

new date and a new venue.

The ATI Conference 2024 will be held on **8th-9th October** at the ICC Wales in Newport. Moving to one of the UK's newest conference venues helps us to refresh our delegate offer, with room for additional sessions and an enhanced exhibition area.

The two-day event will focus on the ultra-efficient and zero-carbon technologies that will fly on the next generation of sustainable aircraft. Plus, we'll consider the conditions required to accelerate technology adoption.

"We were exhibitors and thoroughly enjoyed our time at the ATI Conference. We received great feedback and it was a good opportunity to connect with existing partners and meet potential new ones."

-- Exhibitor, ATI Conference 2023

#### We've moved - Welcome to ICC Wales!



#### 2023 Conference





## **Exhibition Stand Package Options**

For ATI Conference 2024 we are offering three sizes of exhibition space: Large (6x3m), Medium (3x3m) and Pods (2x1m). We are keeping our prices down — the Large space, which has increased from the 5x3m area offered at last year's conference, has been kept at the same price. The Medium space and Pods are new for 2024 and are competitively priced.

### **Each stand includes:**

- Structure
- Flooring
- Graphics
- Lighting

Large - 6m x 3m



The price of the 18m<sup>2</sup> exhibition floorspace is £7,950

#### Medium - 3m x 3m





The price of the 9m<sup>2</sup> exhibition floorspace is £4,525

## Pod - 3m x 2m



## Each pod includes:

- Logo Graphic
- 43" Screen
- Counter & Cupboard

## **Flooring**

Our exhibition company offers a wide range of