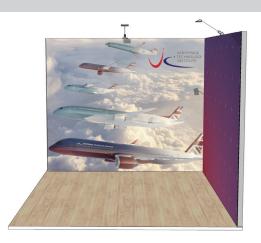

#### Medium - 3m x 3m

The price of the 9m<sup>2</sup> exhibition floorspace is £4,525

#### Medium - 3m x 3m