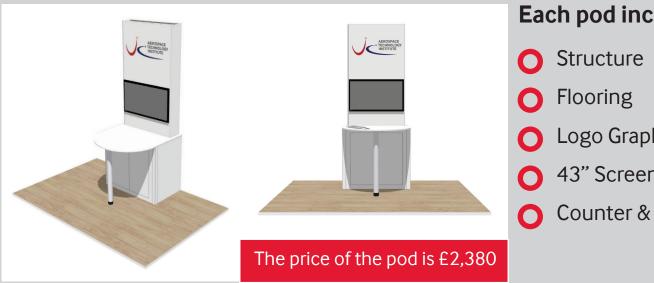

## Pod - 3m x 2m

## Each pod includes:

- Logo Graphic
- 43" Screen
- Counter & Cupboard