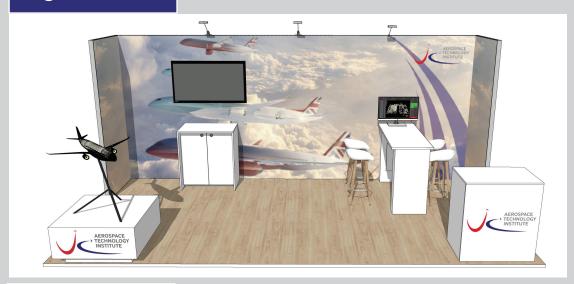

ods are new for 2024 and are competitively priced.

### **Each stand includes:**

- Structure
- Flooring
- Graphics
- Lighting

Large - 6m x 3m



The price of the 18m<sup>2</sup> exhibition floorspace is £7,950

#### Medium - 3m x 3m





The price of the 9m<sup>2</sup> exhibition floorspace is £4,525

## Pod - 3m x 2m



## Each pod includes:

- Logo Graphic
- 43" Screen
- Counter & Cupboard

## **Flooring**

Our exhibition company offers a wide range of floor options, including the examples below. If you require a different finish, please contact us.



Oak Woodplank



Grey Woodplank



Beech Woodplank



Chocolate Woodplank



White Woodplank

# **Exhibition Stand Additions Event Technology & Furniture**



## **Exhibition Stand Packages Custom Display Examples**

## Large - 6m x 3m



#### Medium - 3m x 3m



### Sponsorship of the evening drinks reception

An evening reception will be held at the end of Day One. All 300+ delegates of the conference will be invited. Sponsorship of the evening reception includes:

- Company logo displayed prominently alongside other sponsors on media wall and screens during the reception
- O Logo and company description in the conference programme
- Thanks for sponsorship given in plenary session, with 10-min presentation opportunity for sponsor in main plenary.

The package includes two tickets for the two-day conference

The price of the evening reception is £7,500.