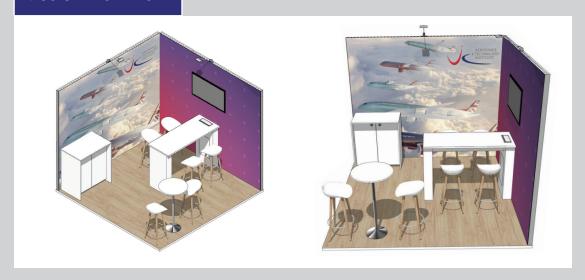

are competitively priced.

### **Each stand includes:**

- Structure
- Flooring
- Graphics
- Lighting

Large - 6m x 3m



The price of the 18m<sup>2</sup> exhibition floorspace is £7,950

#### Medium - 3m x 3m





The price of the 9m<sup>2</sup> exhibition floorspace is £4,525

## Pod - 3m x 2m



## Each pod includes:

- Logo Graphic
- 43" Screen
- Counter & Cupboard

## **Flooring**

Our exhibition company offers a wide range of floor options, including the examples below. If you require a different finish, please contact us.



Oak Woodplank



Grey Woodplank



Beech Woodplank



Chocolate Woodplank



White Woodplank

# **Exhibition Stand Additions Event Technology & Furniture**



## **Exhibition Stand Packages Custom Display Examples**

## Large - 6m x 3m



#### Medium - 3m x 3m



### Sponsorship of the evening drinks reception

An evening reception will be held at the end of Day One. All 300+ delegates of the conference will be invited. Sponsorship of the evening reception includes:

- Company logo displayed prominently alongside other sponsors on media wall and screens during the reception
- O Logo and company description in the conference programme
- Thanks for sponsorship given in plenary session, with 10-min presentation opportunity for sponsor in main plenary.

The package includes two tickets for the two-day conference

The price of the evening reception is £7,500.